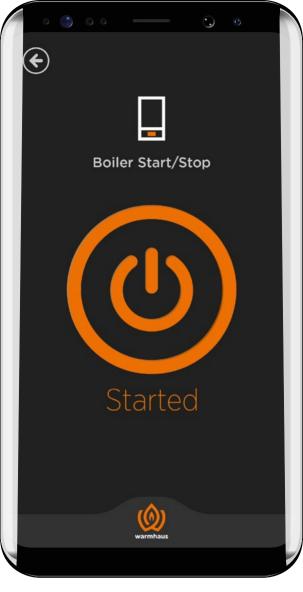

#### **On-Off Feature**

Turning the boiler ON and OFF remotely with RecoWa, monitoring central heating pressure level while the boiler is operating