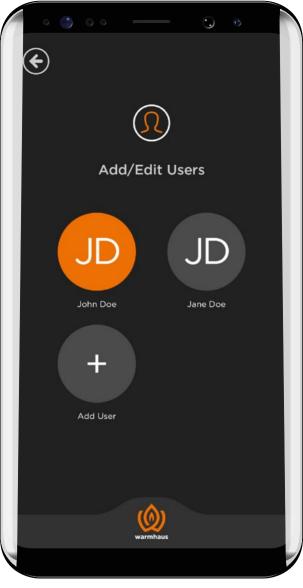

# **Access to Multiple Users**

RecoWa's ability to define up to 4 additional users for the control of the boiler by different members of the home

Free Download **RecoWa Application** 

RecoWa is compatible with all Warmhaus combi boilers.