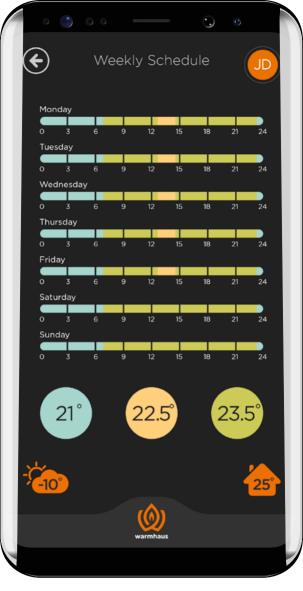

#### Weekly Programmable

Comfort that suits your lifestyle with its programming feature that allows you to adjust the temperature at any time of each single day in a week