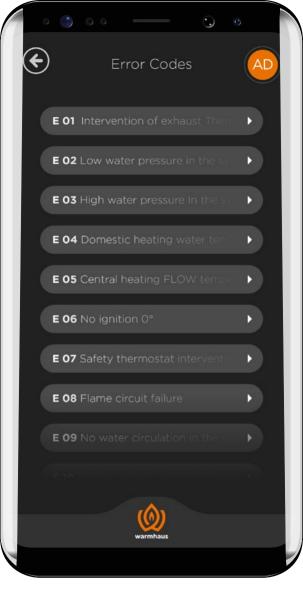

#### **View Combi Boiler Error Codes**

View the malfunction occurring in your boiler with error codes, and to re-set basic errors remotely.