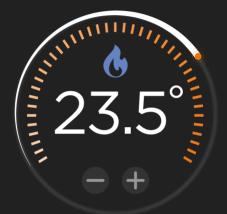

WI-FI SMART ROOM

SMART HEATING AT









## **Quick Access to All Features**

Easy and fast control with user-friendly menu



#### **On-Off Feature**

Turning the boiler ON and OFF remotely with RecoWa, monitoring central heating pressure level while the boiler is operating



#### Weekly Programmable

Comfort that suits your lifestyle with its programming feature that allows you to adjust the temperature at any time of each single day in a week



### **Operation in 5 Different Modes**

Different heating modes of RecoWa provides high savings by operating when needed



#### **View Combi Boiler Error Codes**

View the malfunction occurring in your boiler with error codes, and to re-set basic errors remotely.



# **Access to Multiple Users**

RecoWa's ability to define up to 4 addi