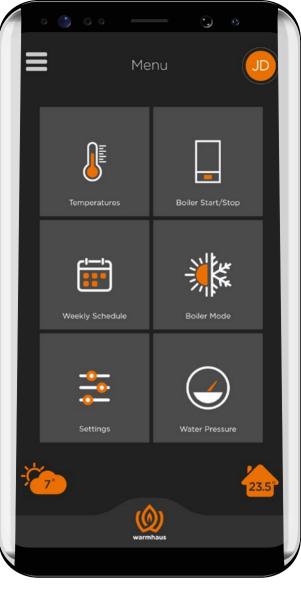

## **Quick Access to All Features**

Easy and fast control with user-friendly menu

#### **On-Off Feature**

Turning the boiler ON and OFF remotely with RecoWa, monitoring central heating pressure level while the boiler is operating