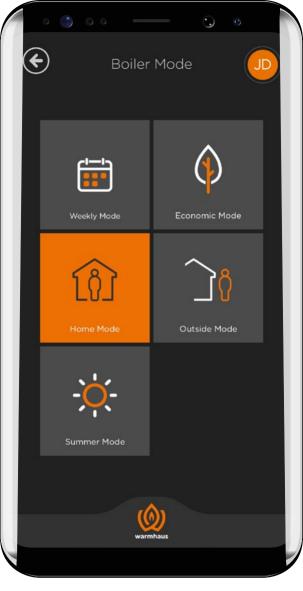

### **Operation in 5 Different Modes**

Different heating modes of RecoWa provides high savings by operating when needed